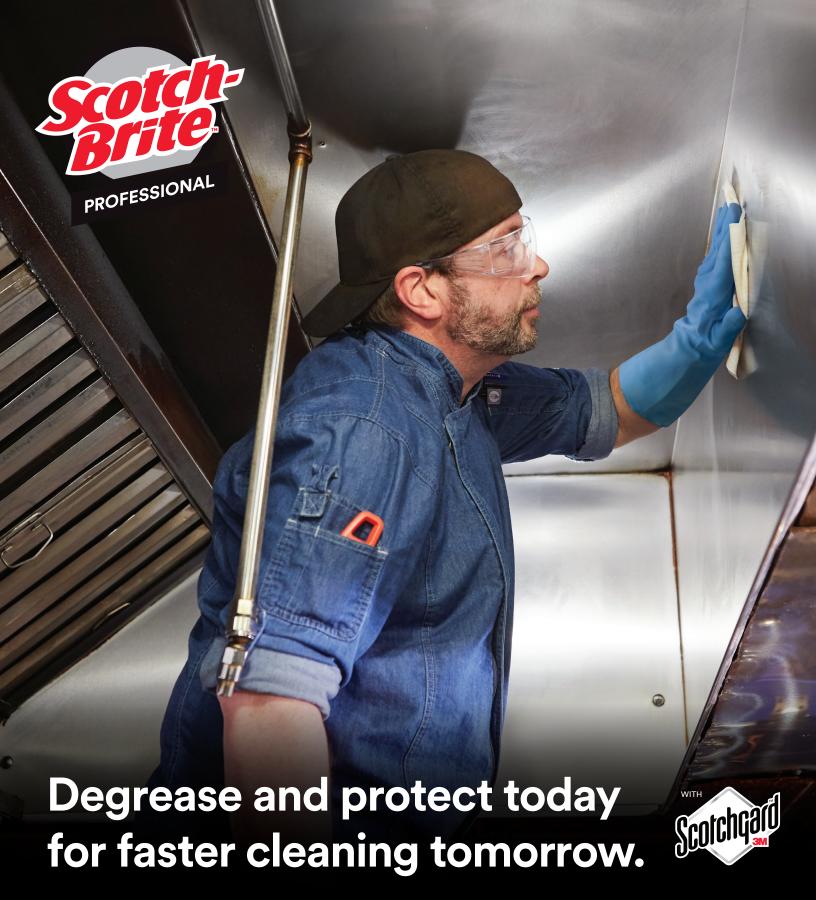

A fast, easy, convenient way to wipe away grease on stainless steel surfaces, while leaving behind a protective Scotchgard™ layer as you clean — making it easier to wipe off grease the next time.

# Wipe away the worst job of the day.

When you spend less time cleaning, you have more time to focus on your customers. Scotch-Brite™ Kitchen Cleaner & Degreaser Wipes with Scotchgard™ Protector are your secret weapon to make a tough job easier.

## Cut through grease, cut out cleaning time.